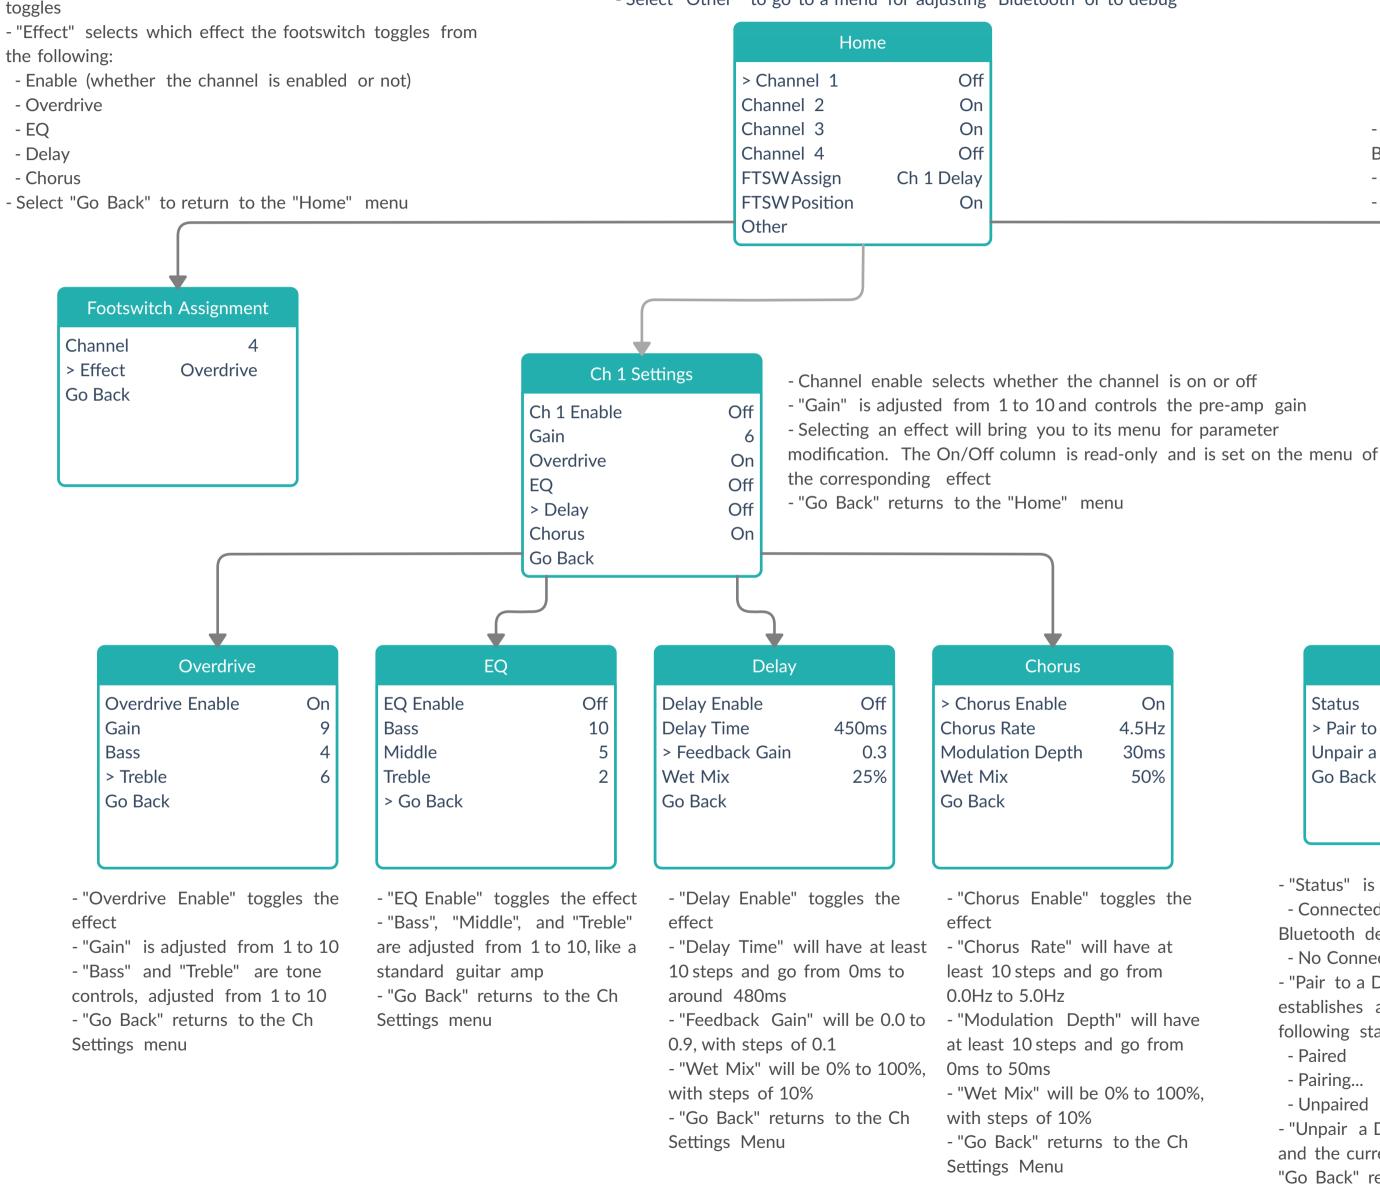

- Select a channel to go to the channel's settings menu

- Select "FTSW Assign" to go to a menu to adjust the setting that the footswitch toggles

- "FTSW Position" informs the user whether the footswitch is engaged or not

- Select "Other" to go to a menu for adjusting Bluetooth or to debug

- "Channel" selects which channel (1-4) the footswitch

Connected

Pairing...

- Connected (successful connection with the paired

- "Pair to a Device" puts the BM83 in pairing mode until it

establishes a connection with a Bluetooth device. The

On 4.5Hz 30ms 50%

- "Unpair a Device" drops the connection with the BM83 and the currently paired device

following statuses may be shown:

- "Status" is one of the following:

Status

Go Back

Bluetooth device)

- No Connection

- Paired

- Pairing...

- Unpaired

> Pair to a Device

Unpair a Device

"Go Back" returns to the "Other" menu

- "Debug" TBD

Debug

> Go Back

- "Go Back" returns to the "Other" menu