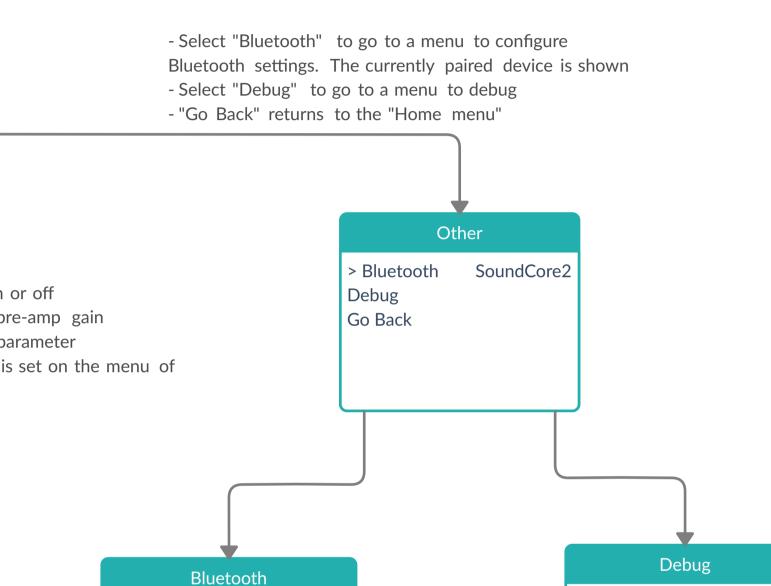

- Select "Other" to go to a menu for adjusting Bluetooth or to debug

- "Channel" selects which channel (1-4) the footswitch

Connected

Pairing...

- Connected (successful connection with the paired

- "Pair to a Device" puts the BM83 in pairing mode until it

Unpair a Device

"Go Back" returns to the "Other" menu

- "Debug" TBD

Debug

> Go Back

- "Go Back" returns to the "Other" menu